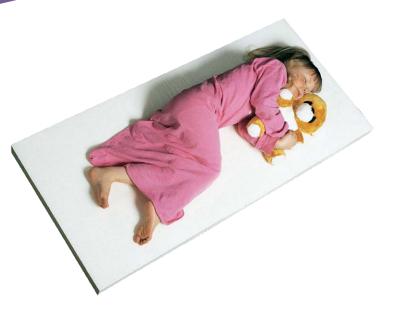

# Child & Junior Hygiene Mattress

# COMFORT AT THE START OF LIFE

The Child & Junior Hygiene Mattress is a homogeneous cold foam mattress suitable for all types of beds, from small incubators to junior beds.

The mattresses are comfortable to sleep on and easy to keep clean, which is important for children with dust and mite allergies and incontinence issues.

The Child & Junior Hygiene Mattress maintains the same high hygiene standards as Järven Health Care's other ranges thanks to its unique surface layer Lentex.

The Comfort Hygiene Mattress is a homogeneous mattress with a cold foam core with a volumetric weight of  $35 \text{ kg} / \text{m}^3$ .