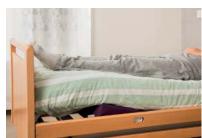

## Järven Wedge Pillow

The wedge pillow helps in positioning and supporting the user and can reduce the risk of pressure ulcers. Järven Wedge Pillows can be used as lateral support or to elevate the head or food side of the bed.