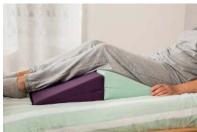

## Järven Wedge Pillow

The wedge pillow helps in positioning and supporting the user and can reduce the risk of pressure ulcers. Järven Wedge Pillows can be used as lateral support or to elevate the head or food side of the bed.