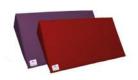

Järven Wedge Pillows are welded in PU fabric. They come in several sizes and two colours - purple and red.

| Art no        | Article              | Size (LxWxH)     |
|---------------|----------------------|------------------|
| 13-020000-002 | Wedge pillow, purple | 60 x 31 x 13 cm  |
| 13-020000-007 | Wedge pillow, red    | 60 x 31 x 13 cm  |
| 13-020000-003 | Wedge pillow, purple | 100 x 31 x 13 cm |
| 13-020000-008 | Wedge pillow, red    | 100 x 31 x 13 cm |
| 13-020000-004 | Wedge pillow, purple | 80 x 60 x 20 cm  |
| 13-020001-002 | Wedge pillow, red    | 80 x 60 x 20 cm  |
| 13-020000-005 | Wedge pillow, purple |                  |