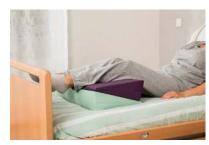

## Järven Wedge Pillow

The wedge pillow helps in positioning and supporting the user and can reduce the risk of pressure ulcers. Järven Wedge Pillows can be used as lateral support or to elevate the head or food side of the bed.