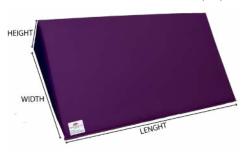

Järven Wedge Pillows are welded in PU fabric. They come in several sizes and two colours - purple and red.

| Art no        | Article              | Size (LxWxH)     |
|---------------|----------------------|------------------|
| 13-020000-002 | Wedge pillow, purple | 60 x 31 x 13 cm  |
| 13-020000-007 | Wedge pillow, red    | 60 x 31 x 13 cm  |
| 13-020000-003 | Wedge pillow, purple | 100 x 31 x 13 cm |
| 13-020000-008 | Wedge pillow, red    | 100 x 31 x 13 cm |
| 13-020000-004 | Wedge pillow, purple | 80 x 60 x 20 cm  |
| 13-020001-002 | Wedge pillow, red    | 80 x 60 x 20 cm  |
| 13-020000-005 | Wedge pillow, purple |                  |