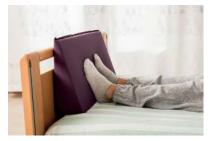

## Järven Wedge Pillow

The wedge pillow helps in positioning and supporting the user and can reduce the risk of pressure ulcers. Järven Wedge Pillows can be used as lateral support or to elevate the head or food side of the bed.