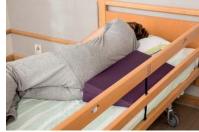

## Järven Wedge Pillow

The wedge pillow helps in positioning and supporting the user and can reduce the risk of pressure ulcers. Järven Wedge Pillows can be used as lateral support or to elevate the head or food side of the bed.