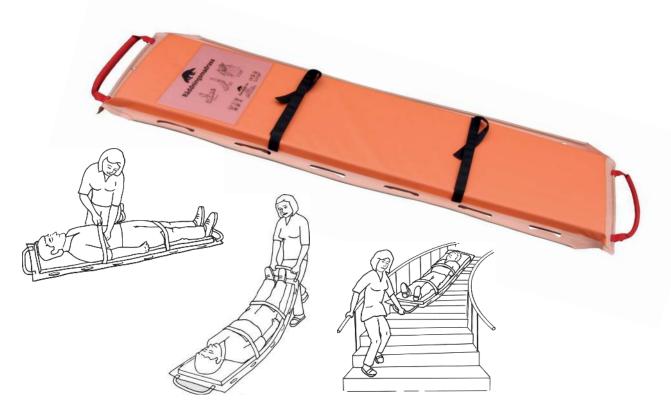

# Järven Rescue Mattress

The rescue mattress can be used for quick and safe evacuation of people who are unable to evacuate themselves in case of fire or other hazard.

With the Järven safety mattress, one single person can with some simple manoeuvres evacuate a person in distress and it provides additional security in those cases an evacuation process can include injured, disabled and/or physically handicapped people.

The rescue mattress is symmetrically designed with an underside that slides as well on wet as on dry surfaces. It is X-ray transparent and equipped with Velcro straps that provide a firm fixation. The underside is heat reflective.