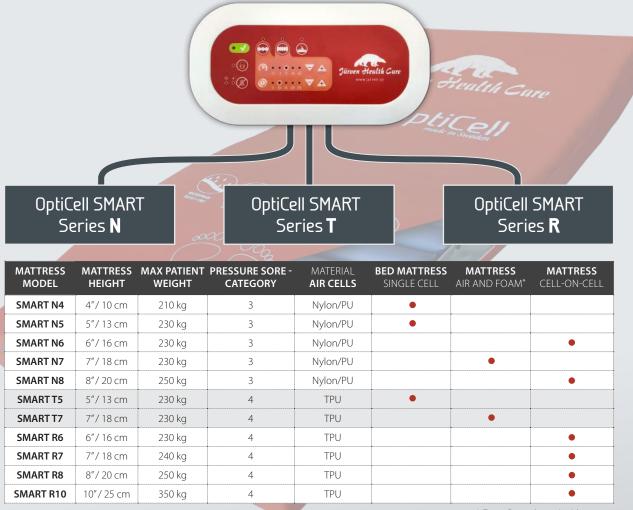

## FLEXIBILITY WITH OPTICELL SMART One pump – three systems, eleven mattresses

Being able to use the same pump for eleven different mattresses simplifies correct and safe use. Järven Health Care aims to ensure a safe and efficient working environment with a pump that is both user friendly and compatible with several different mattresses. This enables a flexible solution with shorter training, lower maintenance costs, and reduced storage needs. When you add in its high quality and good reliability, it is quite simply SMART.

\* 5 cm foam base inside cover

STANDARD SIZES 200/210/220 x 80/85/90/105/120 x 10-25 cm ■ CELLS Mattress has replaceable cells of nylon or soft TPU (polyurethane) with Micro-Air-Loss function ■ COVER OptiTex™ 4-way stretch cover in soft elastic PU. ■ PUMP OC55 is an advanced pump with sensors that automatically adapts to the patient's weight. Noise level 21 dB.100-250 V/50 Hz. ■ GUARANTEE 2 years for manufacturing defects ■ FIRE SAFETY STANDARD SS 876 00 01, EN 597-1 & 2. ■ RECYCLING See user instructions ■ WEIGHT mattress (200 x 90 cm) 6-10 kg depending on series, pump 34 kg ■ MARKING year of manufacture, month, week, EAN, care instructions, standards compliance and placement on bed.