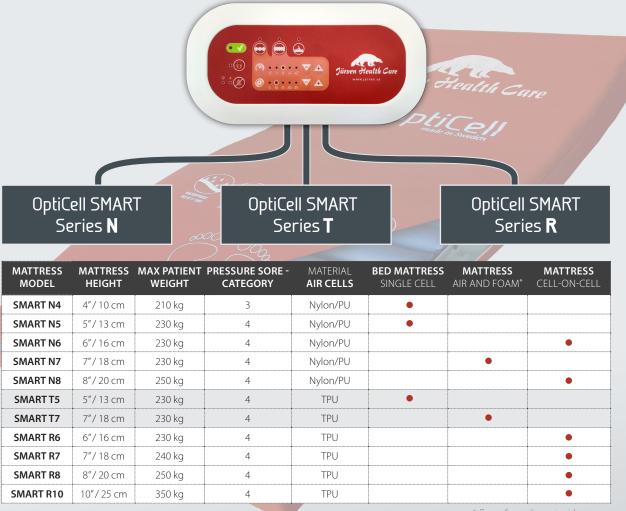

## FLEXIBILITY WITH OPTICELL SMART One pump – three systems, eleven mattresses

Being able to use the same pump for eleven different mattresses simplifies correct and safe use. Järven Health Care aims to ensure a safe and efficient working environment with a pump that is both user friendly and compatible with several different mattresses. This enables a flexible solution with shorter training, lower maintenance costs, and reduced storage needs. When you add in its high quality and good reliability, it is quite simply SMART.

\* 5 cm foam base inside cover,

STANDARD SIZES 200/210/220 x 80/85/90/105/120 x 10-25 cm ■ CELLS Mattress has replaceable cells of nylon or soft TPU (polyurethane) with Micro-Air-Loss function ■ COVER OptiTex™ 4-way stretch cover in soft elastic PU. ■ PUMP OC55 is an advanced pump with sensors that automatically adapts to the patient's weight. Noise level 21 dB.100-250 V/50 Hz. ■ GUARANTEE 2 years for manufacturing defects ■ FIRE SAFETY STANDARD SS 876 00 01, EN 597-1 & 2. ■ RECYCLING See user instructions ■ WEIGHT mattress (200 x 90 cm) 6-10 kg depending on series, pump 34 kg ■ MARKING year of manufacture, month, week, EAN, care instructions, standards compliance and placement on bed.